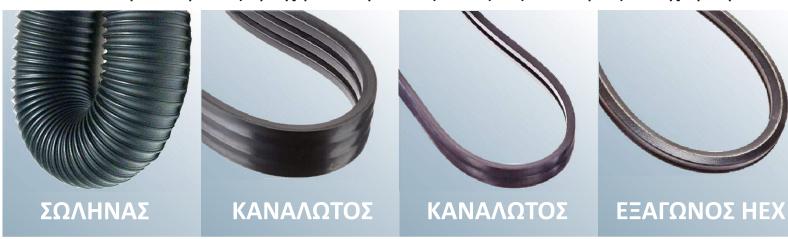

Μεγαλύτερες και πιο ισχυρές, βαμβακοσυλλεκτικές μηχανές εχουν τον απόλυτο έλεγχο μέσα στην φυτεία βαμβακιού.

Καινοτόμα εργαλεία που αγγίζουν τα όρια, του τι είναι εφικτό.

Φυσικά η λειτουργία τους βασίζεται στους καναλωτούς ιμάντες μετάδοσης κίνησης και στούς ανθεκτικούς στην καταπόνηση σωλήνες αέρος που δίνουν την δική τους "μάχη" κόντρα στις αντίξοες συνθήκες του χωραφιού.