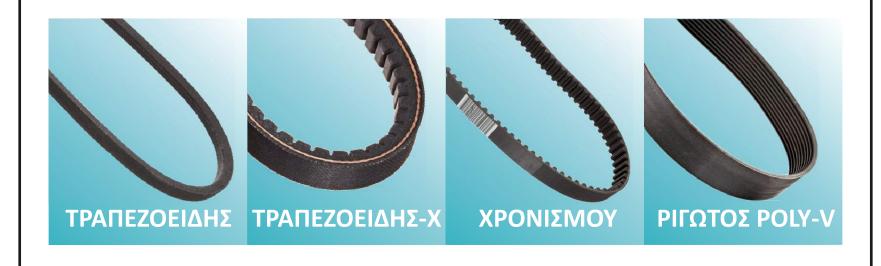

Λύσεις μετάδοσης κίνησης, για τον επαγγελματία τεχνίτη μηχανουργό που μπορούν να λειτουργήσουν με ακρίβεια και αξιοπιστία. Για τον τομέα των μηχανικών εργαλείων, διαθέτουμε ιμάντες τραπεζοειδείς & timing χρονισμού υψηλής απόδοσης, που με αποτελεσματικό και αξιόπιστο τρόπο διευκολύνουν την εργασία όπως κόψιμο, διάτρηση, φρεζάρισμα. Αποδίδουν ακραίες ταχύτητες περιστροφής χωρίς να υπάρχουν ενοχλητικοί θόρυβοι ή δονήσεις.